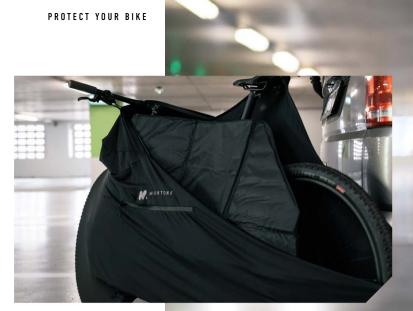

# **BIKE mBag**

#### **Bike cover**

- Transport of bikes on towbar bike rack
- Bike protection during storage
- Suitable for road bikes, mountain bikes and e-bikes

- Made of elastic water-repellent material

- Made in Czechia

m0150-02

PROTECT YOUR BIKE