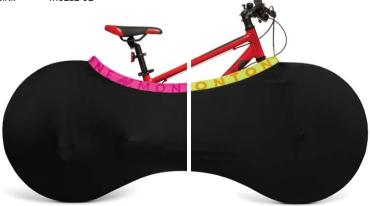

# **BIKE mBag**

#### **Bike cover**

- Transport of bikes on towbar bike rack
- Bike protection during storage
- Suitable for road bikes, mountain bikes and e-bikes

- Made of elastic water-repellent material

- Made in Czechia