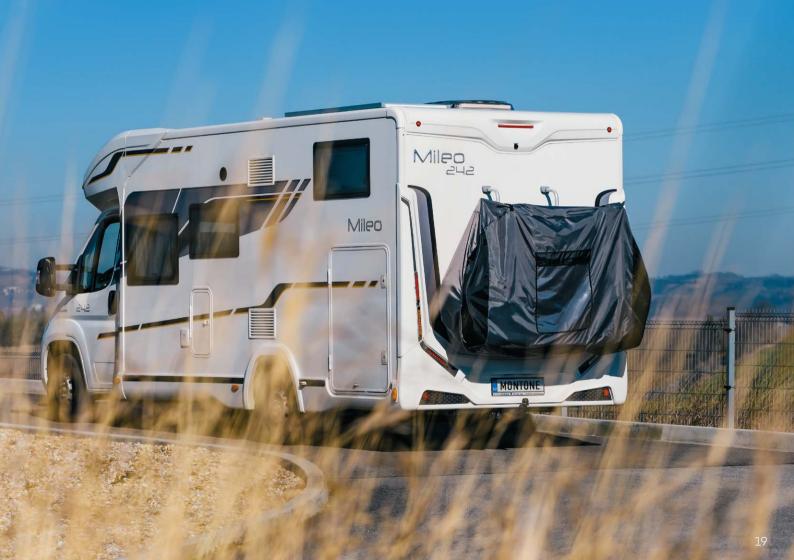

### BIKE mCaravan

#### **Bike cover**

- Bike protection during transport on caravan bike racks
- Available in two sizes (for 2 or 4 bikes)
- The cover includes transparent pocket for inserting a reflexive board 50×50 cm
- Lightweight and water-repellent material
- Made in Czechia

m0280-01