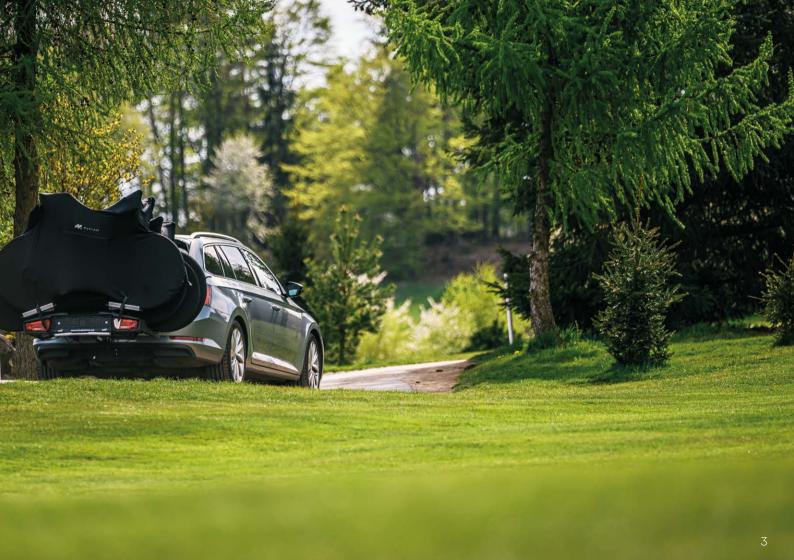

# **BIKE mBag**

#### **Bike cover**

- Transport of bikes on towbar bike rack
- Bike protection during storage
- Suitable for road bikes, mountain bikes and e-bikes

- Made of elastic water-repellent material

- Made in Czechia