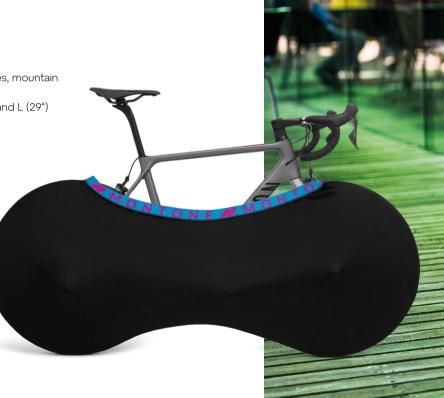

## **BIKE mKayak KIDS**

#### **Bike cover**

- Only for indoor use
- Bike protection during storage
- Suitable for road bikes and mountain bikes
- KIDS size intended for kids bikes 20" 24"
- Made in Czechia
- 2 colour versions

green m0181-01 pink m0181-02

**BIKE mFrame** 