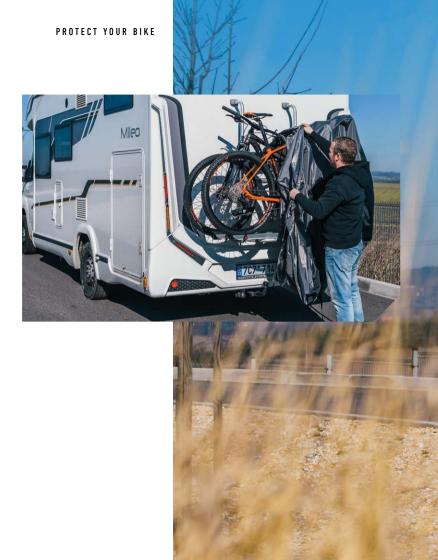

### BIKE mCaravan

#### **Bike cover**

- Bike protection during transport on caravan bike racks
- Available in two sizes (for 2 or 4 bikes)
- The cover includes transparent pocket for inserting a reflexive board 50×50 cm
- Lightweight and water-repellent material
- Made in Czechia

m0280-01