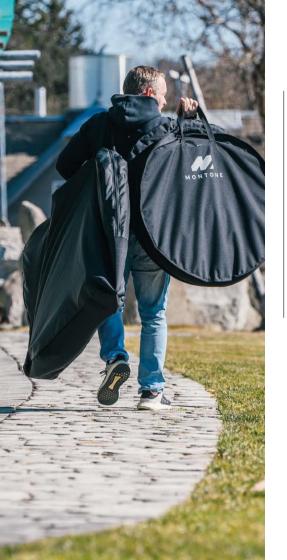

# **BIKE mBag**

#### **Bike cover**

- Transport of bikes on towbar bike rack
- Bike protection during storage
- Suitable for road bikes, mountain bikes and e-bikes

- Made of elastic water-repellent material

- Made in Czechia