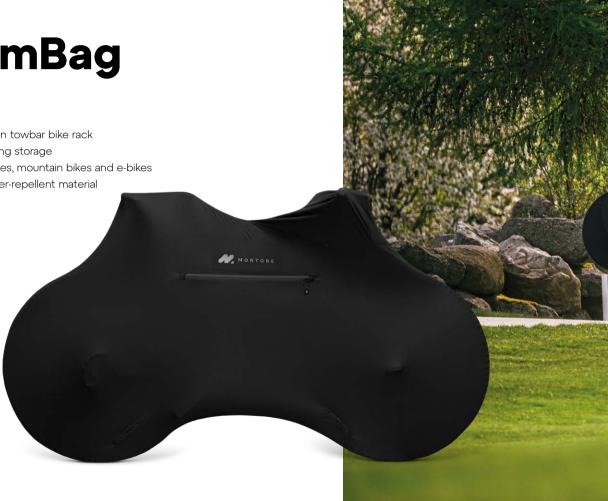

# **BIKE mBag**

#### **Bike cover**

- Transport of bikes on towbar bike rack
- Bike protection during storage
- Suitable for road bikes, mountain bikes and e-bikes

- Made of elastic water-repellent material

- Made in Czechia