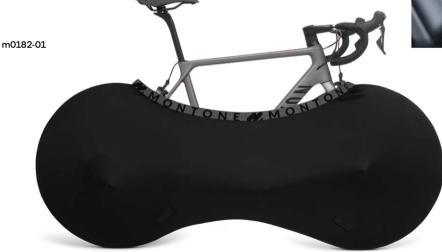

# **BIKE mBag**

#### **Bike cover**

- Transport of bikes on towbar bike rack
- Bike protection during storage
- Suitable for road bikes, mountain bikes and e-bikes

- Made of elastic water-repellent material

- Made in Czechia

m0150-02

PROTECT YOUR BIKE