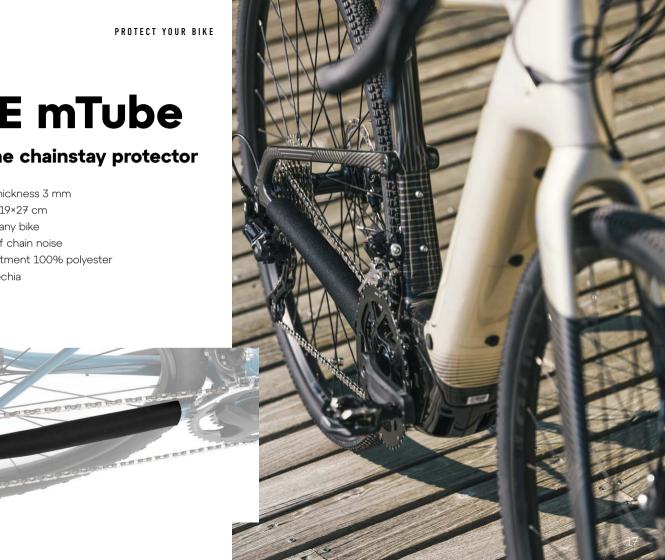

### **BIKE mTube**

#### Neoprene chainstay protector

THE RE RE RE RE RE

- Neoprene thickness 3 mm
- Dimensions 19×27 cm
- Suitable for any bike
- Reduction of chain noise
- Surface treatment 100% polyester
- Made in Czechia

m0270-01