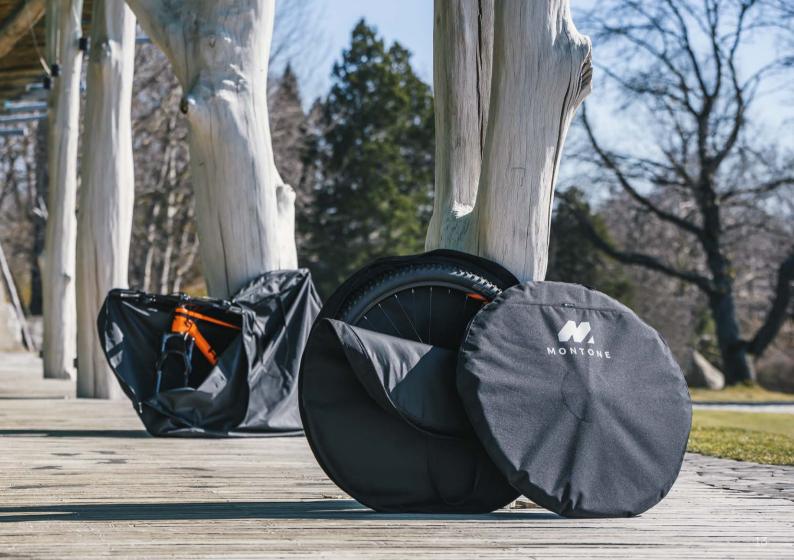

### **BIKE mWheel**

#### **Bike wheel cover**

- Intended for wheel sizes 26" 29"
- Safe transport of bike wheels
- Two-way-zipper

Comfortable carrying thanks to handles

— Made in Czechia

m0240-01

PROTECT YOUR BIKE

### **BIKE mWheel PRO**

#### Padded wheel cover

- Intended for wheel sizes 26" 29"
- Safe transport of bike wheels
- Double padding
- Two-way-zipper
- Comfortable carrying thanks to handles
- Made in Czechia

m0241-01