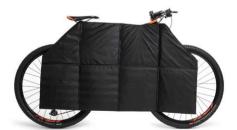

# **BIKE mBag**

#### **Bike cover**

- Transport of bikes on towbar bike rack
- Bike protection during storage
- Suitable for road bikes, mountain bikes and e-bikes

- Made of elastic water-repellent material

- Made in Czechia