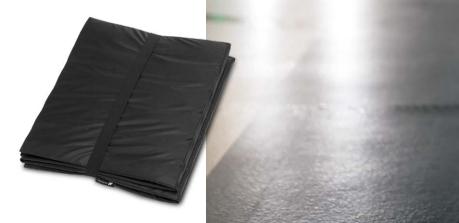

# **BIKE** mProtection

#### **Protection insert**

- Provides protection of your bike, perfectly fitting in our bike cover bike mBag
- Filling: rigid foam
- Dimensions (when folded) 75×132 cm
- Made in Czechia

#### m0160-01