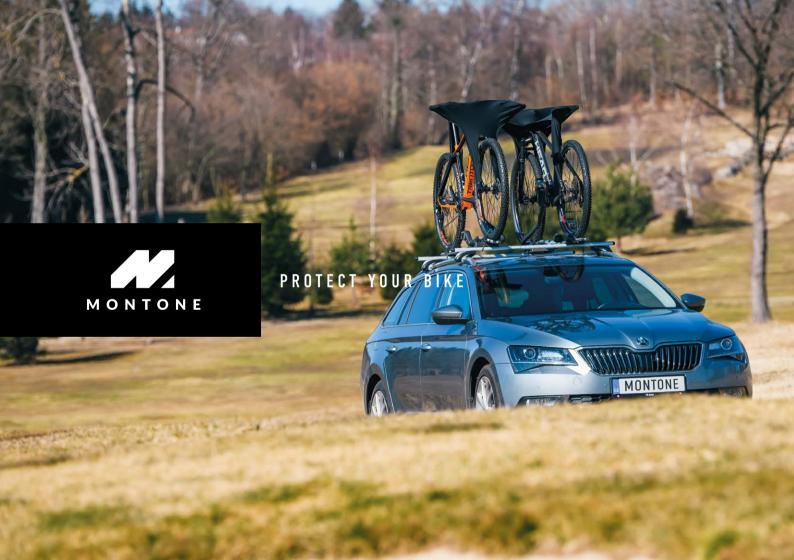

# **BIKE mBag**

#### **Bike cover**

- Transport of bikes on towbar bike rack
- Bike protection during storage
- Suitable for road bikes, mountain bikes and e-bikes

- Made of elastic water-repellent material

- Made in Czechia

m0150-02



PROTECT YOUR BIKE





# **BIKE** mProtection

#### **Protection insert**

- Provides protection of your bike, perfectly fitting in our bike cover bike mBag
- Filling: rigid foam
- Dimensions (when folded) 75×132 cm
- Made in Czechia

#### m0160-01







# e-BIKE mCover

#### Neoprene battery cover

- Neoprene cover for integrated e-bike battery
- Dimensions 38×49 cm
- Suitable for battery circumference in bike frame 28 – 35 cm
- Made in Czechia

m0170-01





PROTECT YOUR BIKE

# **BIKE mKayak**

#### **Bike cover**

- Only for indoor use
- Bike