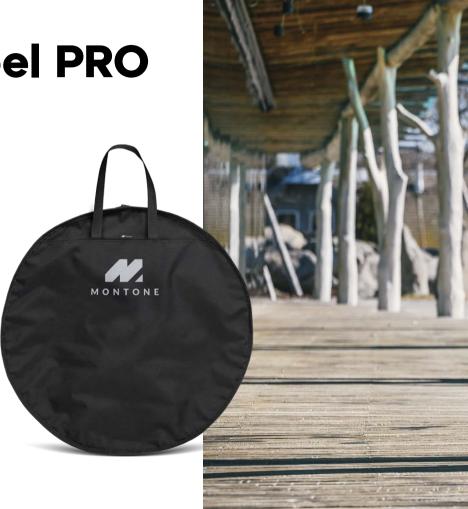

### **BIKE mWheel**

#### **Bike wheel cover**

- Intended for wheel sizes 26" 29"
- Safe transport of bike wheels
- Two-way-zipper

Comfortable carrying thanks to handles

— Made in Czechia

m0240-01

PROTECT YOUR BIKE