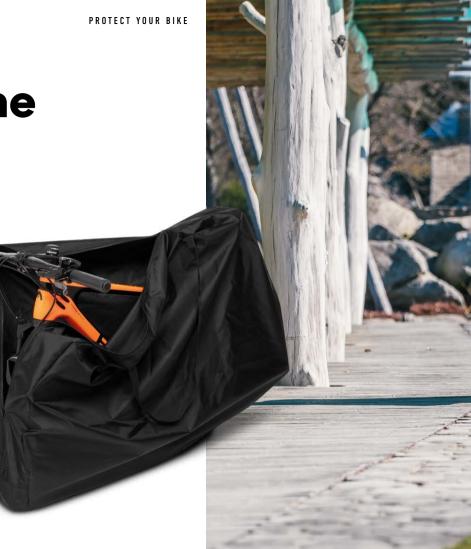

# **BIKE mBag**

#### **Bike cover**

- Transport of bikes on towbar bike rack
- Bike protection during storage
- Suitable for road bikes, mountain bikes and e-bikes

- Made of elastic water-repellent material

- Made in Czechia

m0150-02

PROTECT YOUR BIKE