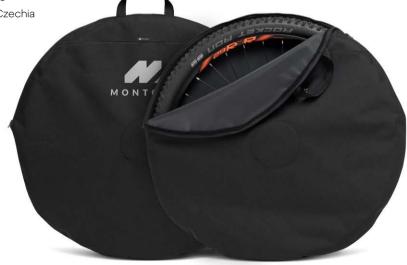

### **BIKE mWheel**

#### **Bike wheel cover**

- Intended for wheel sizes 26" 29"
- Safe transport of bike wheels
- Two-way-zipper

Comfortable carrying thanks to handles

— Made in Czechia

m0240-01

PROTECT YOUR BIKE