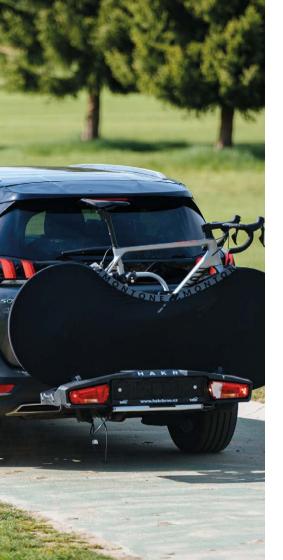

# **BIKE mBag**

#### **Bike cover**

- Transport of bikes on towbar bike rack
- Bike protection during storage
- Suitable for road bikes, mountain bikes and e-bikes

- Made of elastic water-repellent material

- Made in Czechia