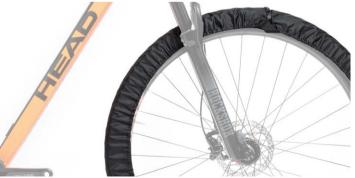

## **BIKE mTyre**

#### **Bike tire cover**

- Intended for indoor&outdoor use
- Intended for bikes 26" 29"
- Highly durable material (100% polyester)
- Highly elastic
- Made in Czechia

m0220-01