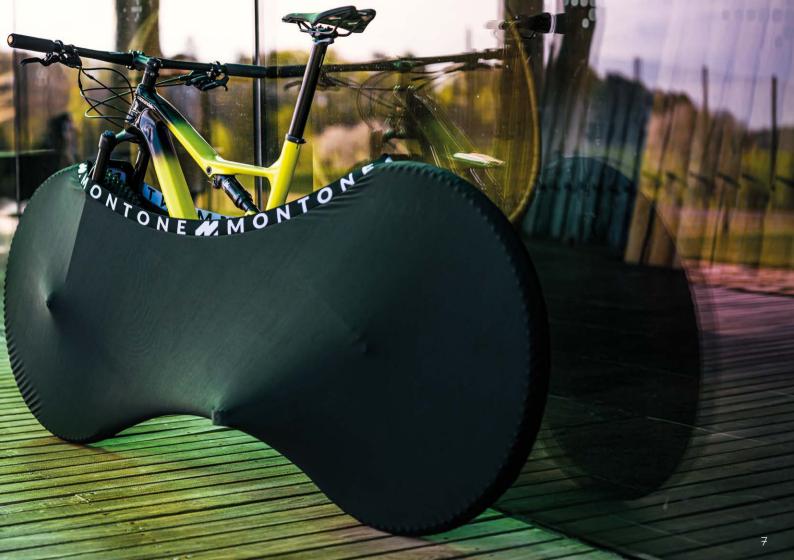

# **BIKE mKayak PRO**

#### **Bike cover**

- Transport of bikes on towbar bike rack
- Bike protection during storage
- Suitable for road bikes, trekking-bikes, mountain bikes and e-bikes
- Available in two sizes: M (26" 28") and L (29")

- Made in Czechia