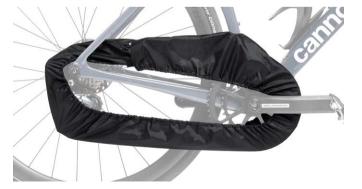

### **BIKE mChain**

#### Bike chain cover

- Bike chain cover for road bikes, trekking bikes, mountain bikes and e-bikes
- Intended for indoor&outdoor use
- UNI size can be used for any bike
- Highly durable material (100% polyester)
- Highly elastic
- Protects the environment against dirt on the chain
- Made in Czechia

#### m0230-01